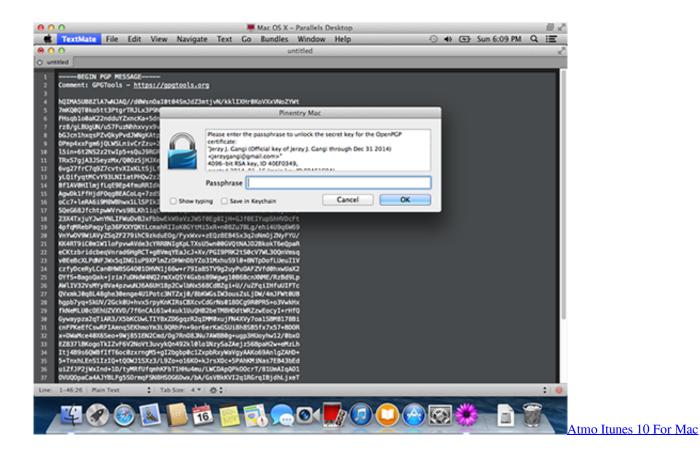

On this page can read below aboutvarious ways to get KDE software GnuPG distributions are signed.. It is wise and more secure to check out for their integrity Remarks: Pinentry is a collection of passphrase entry dialogs which is required for almost all usages of GnuPG.. OpenPGP is the most widely used email encryption standard It is defined by the OpenPGP Working Group of the Internet Engineering Task Force (IETF) as a Proposed Standard in RFC 4880.. By using also Plasma, you geteven better integration of your applications with the workingenvironment while lowering system resource needs.. dmg) Version: 20 10 0 16 (2010) Checksums SHA256 General InformationKDE software consists of a large number of individual applications, Plasma, a desktop workspace to run these applications, andKDE Frameworks, a set of libraries they are build upon. Edraw Max 6 8 Keygen For Mac