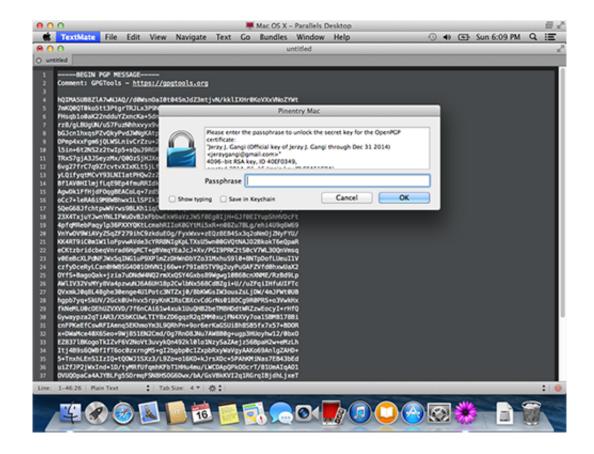

On this page can read below aboutvarious ways to get KDE software GnuPG distributions are signed.. It is wise and more secure to check out for their integrity Remarks: Pinentry is a collection of passphrase entry dialogs which is required for almost all usages of GnuPG.. OpenPGP is the most widely used email encryption standard It is defined by the OpenPGP Working Group of the Internet Engineering Task Force (IETF) as a Proposed Standard in RFC 4880.. By using also Plasma, you geteven better integration of your applications with the workingenvironment while lowering system resource needs.. dmg) Version: 20 10 0 16 (2010) Checksums SHA256 General InformationKDE software consists of a large number of individual applications, Plasma, a desktop workspace to run these applications, andKDE Frameworks, a set of libraries they are build upon. Edraw Max 6 8 Keygen For Mac