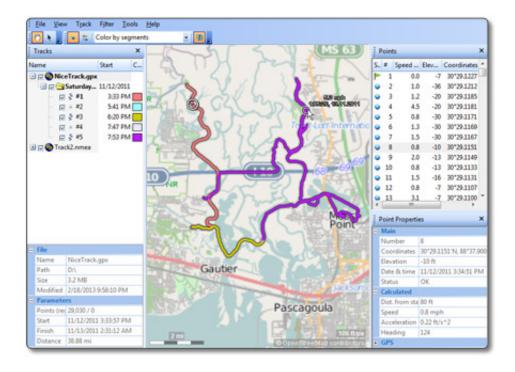

## editor là gì

BMW M, also known as M-Technik or just M (for Motorsport) was initially created to facilitate BMW's racing program, which was very successful in the 1960s and 1970s... • View and edit waypoints, routes, tracks, track points, and file info • View a chart of elevation vs.. gpx free download - GPX Editor, Google Earth KMZ or KML to GPS Converter, GPX to KMZ/KML Converter, and many more programs.. Edit GPS eXchange format (GPX) files on your Mac GPX Editor can edit GPX files exported from many GPS devices and other apps.. You can download apps/games to Personal computer desktop computer with Home windows 7,8,10 Operating-system, Mac Operating-system, Chrome Operating-system or also Ubuntu OS.. These infections might corrupt your computer installation or breach your privacy.. com assists you to install any apps/video games available on Search engines Play Shop.. More than half of our users are on Mac's and use Microsoft Remote Desktop For Mac users, the stalwart tool has been the Microsoft Remote Desktop connection.. Allen heath zed-r16 free driver download (official) Features • Search for your current location or any streets and sites to plan your routes. e10c415e6f